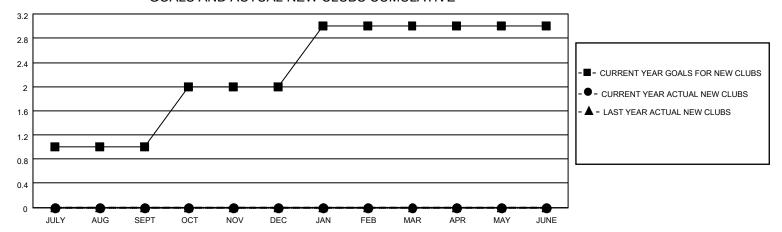

## GOALS AND ACTUAL NEW CLUBS CUMULATIVE

## MONTHLY MEMBERSHIP PROGRESS REPORT

LOCATION ESTONIA District 120 Results as of: 6/30/2023

| Clubs                 |               |           |               | Members               |                        |                         |                                                    |
|-----------------------|---------------|-----------|---------------|-----------------------|------------------------|-------------------------|----------------------------------------------------|
| RESULTS FOR 2022-2023 |               |           |               | RESULTS FOR 2022-2023 |                        |                         |                                                    |
| QUARTER               | NEW CLUB GOAL | NEW CLUBS | DROPPED CLUBS | QUARTER MEM           | BER GROWTH NET<br>GOAL | MEMBER GROWTH<br>ACTUAL | DROPPED<br>MEMBERS ACTUAL<br>(including transfers) |
| JULY/AUG/SEPT         | 1             | 0         | 1             | JULY/AUG/SEPT         | 5                      | 3                       | 12                                                 |
| OCT/NOV/DEC           | 1             | 0         | 0             | OCT/NOV/DEC           | 3                      | 13                      | 23                                                 |
| JAN/FEB/MAR           | 1             | 0         | 0             | JAN/FEB/MAR           | 0                      | 12                      | 9                                                  |
| APR/MAY/JUNE          | 0             | 0         | 0             | APR/MAY/JUNE          | 4                      | 7                       | 19                                                 |