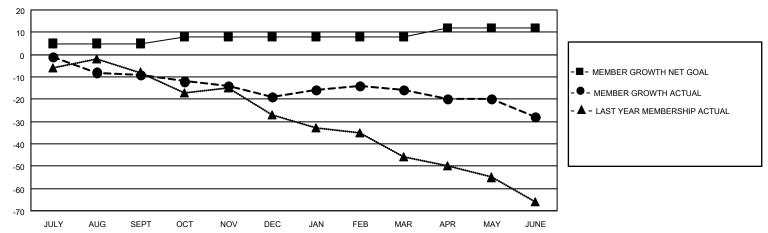

## GOALS AND ACTUAL MEMBERS CUMULATIVE

| DROPPED CLUBS: 1 |    | 23 CLUBS OF 61 ADDED 1 OR<br>MORE NEW MEMBERS | GENDER DISTRIBUTION                |              |  |
|------------------|----|-----------------------------------------------|------------------------------------|--------------|--|
|                  |    | WORE NEW MEMBERS                              | MALE                               | 736 (65.66%) |  |
|                  |    |                                               | FEMALE 385 (34.34%)                |              |  |
| DROPPED MEMBERS  |    |                                               | NON BINARY                         | 0 (0.00%)    |  |
|                  |    |                                               | PREFER NOT TO ANSWER               | 0 (0.00%)    |  |
| DECEASED         | 3  |                                               |                                    | ,            |  |
| CLUB CANCELLED   | 0  | CLICK HERE FOR CUMULATIVE                     | TOTAL FAMILY UNIT MEMBERS          | 76           |  |
| OTHER            | 60 | MEMBERSHIP DATA                               |                                    |              |  |
| TOTAL            | 63 |                                               | FAMILY MEMBERS PAYING HALF DUES 39 |              |  |
|                  |    |                                               |                                    |              |  |

## MONTHLY MEMBERSHIP PROGRESS REPORT

LOCATION ESTONIA District 120 Results as of: 6/30/2023

| Clubs                 |               |           |               | Members               |                        |                         |                                                    |
|-----------------------|---------------|-----------|---------------|-----------------------|------------------------|-------------------------|----------------------------------------------------|
| RESULTS FOR 2022-2023 |               |           |               | RESULTS FOR 2022-2023 |                        |                         |                                                    |
| QUARTER               | NEW CLUB GOAL | NEW CLUBS | DROPPED CLUBS | QUARTER MEM           | BER GROWTH NET<br>GOAL | MEMBER GROWTH<br>ACTUAL | DROPPED<br>MEMBERS ACTUAL<br>(including transfers) |
| JULY/AUG/SEPT         | 1             | 0         | 1             | JULY/AUG/SEPT         | 5                      | 3                       | 12                                                 |
| OCT/NOV/DEC           | 1             | 0         | 0             | OCT/NOV/DEC           | 3                      | 13                      | 23                                                 |
| JAN/FEB/MAR           | 1             | 0         | 0             | JAN/FEB/MAR           | 0                      | 12                      | 9                                                  |
| APR/MAY/JUNE          | 0             | 0         | 0             | APR/MAY/JUNE          | 4                      | 7                       | 19                                                 |